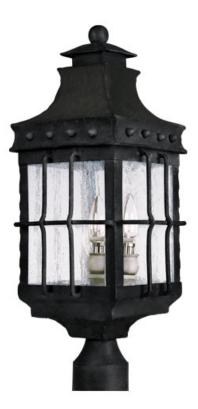

## **PRODUCT DESCRIPTION**

Nantucket is a traditional, early American style collection from Maxim Lighting International in Country Forge finish with Seedy glass.

## **MEASUREMENTS** DIMENSION

LAMPING

BULB

: 8.5" L x 8.5" W x 22.5" H : 9.24 lb HANGING WEIGHT

INPUT VOLTAGE : 120V : 3 x 60W Incandescent E12 Candelabra , 180W Total BULB INCLUDED : (Not Included) DIMMABLE :Yes

## FINISHES OPTION

GLASS Seedy CD

MATERIAL Steel, Glass

RATINGS cETLus Wet Location

ADDITIONAL OPERATING TEMPERATURE: -20°C (-4°F), 40°C (104°F)

Always consult a qualified electrician before installing any lighting product.