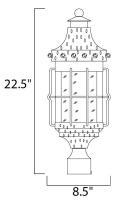

## **MEASUREMENTS** DIMENSION

LAMPING

BULB

: 8.5" L x 8.5" W x 22.5" H : 9.24 lb HANGING WEIGHT

INPUT VOLTAGE : 120V : 3 x 60W Incandescent E12 Candelabra , 180W Total BULB INCLUDED : (Not Included) DIMMABLE :Yes